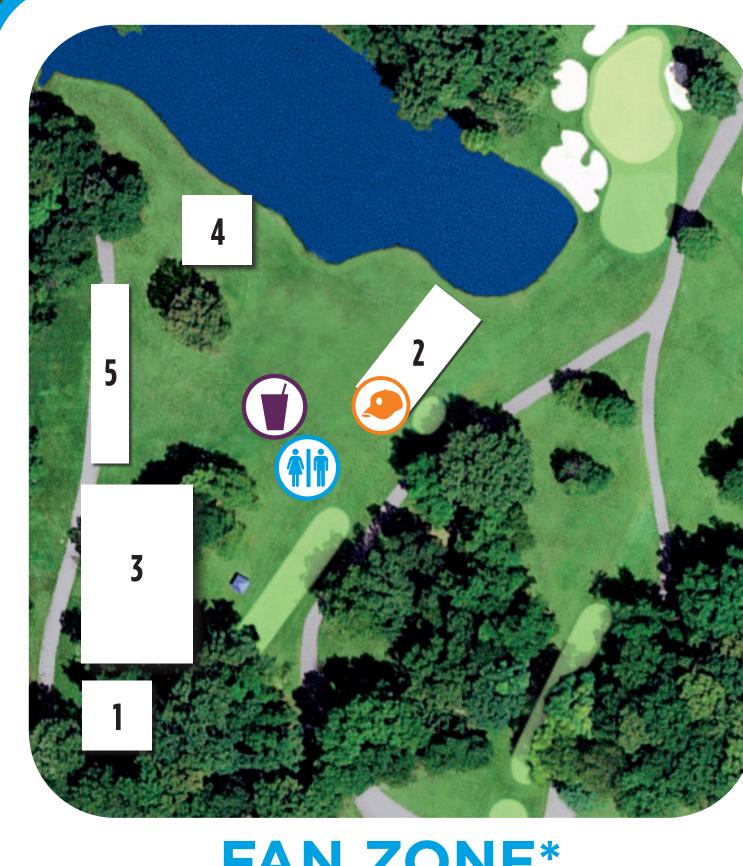

### **FAN ZONE\***

- **1.** Kids Zone
- **2.** Miller Lite Beer Garden **3.** Ally Foot Golf
- Chipping Challenge **5.** Expo Row

\*Expo by Faygo, Ally, McLaren, Serra Automotive, McKenna's Beauty Bar, iovera, Arcade Lab, Soaring Eagle Casino & Resort and Grand Blanc Chamber of Commerce.