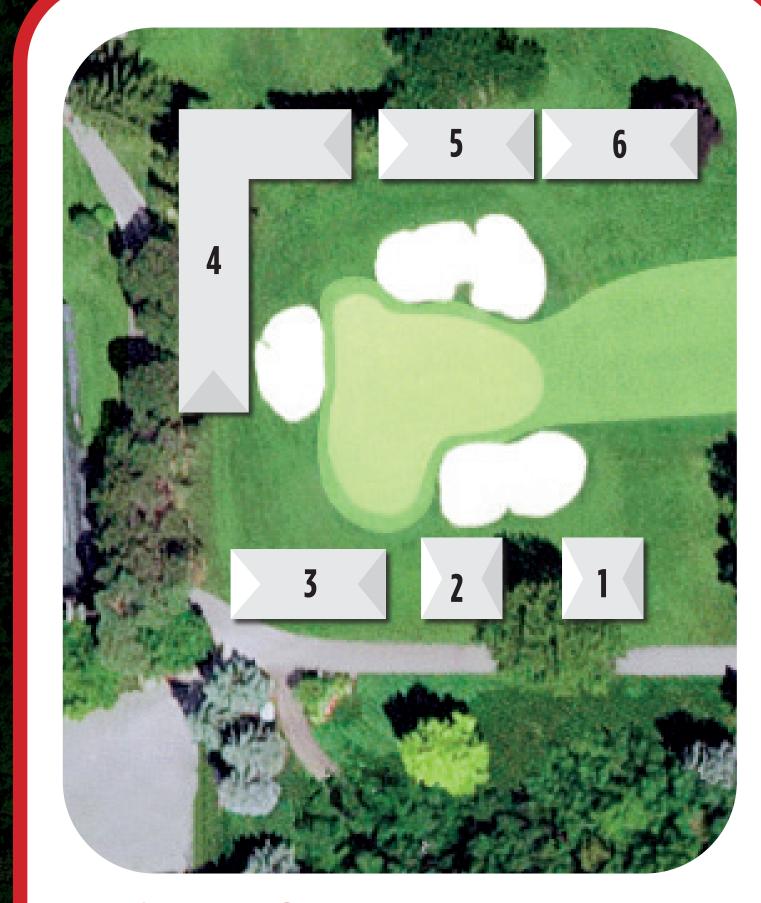

### 18TH GREEN DETAIL

- **5.** 18 Suites 1. Dow VET Den **6.** The Porch
- 2. McLaren Public Bleacher **3.** McLaren Suite
- 4. Ally Hospitality