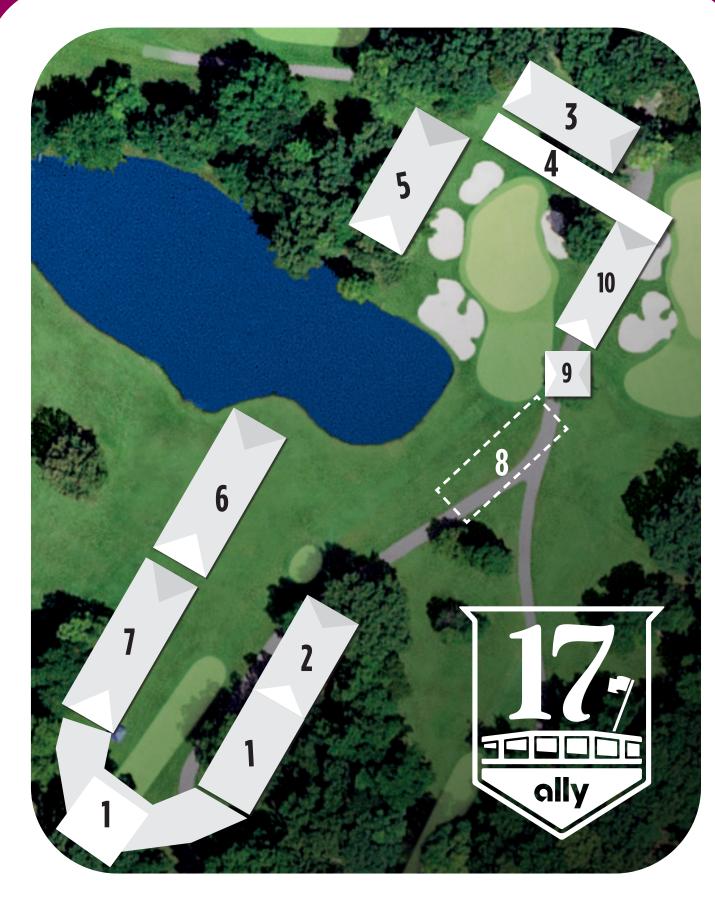

### 17TH HOLE DETAIL

- 1. Club 1957 & Box Seat Tables 6. Miller Lite Beer Garden 2. McLaren Employee Pavilion **3.** Kelly Skybox
- **4.** Ally Lounge on 17 **5.** Broadhurst Skybox
- 7. Mulligan's Deck **8.** Concert @ 17 Stage **9.** Milagro Margarita Cart **10.** 3 Par Bar